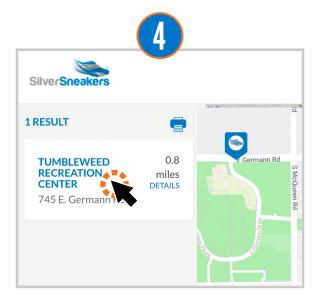

## **Detail views and Icon description:**

You can select either the **detail link on the left** or an **icon on the map** to read more details about a specific location.