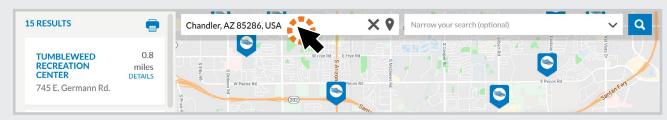

## FIND PARTICIPATING LOCATIONS

Enter the following URL into a web browser: SilverSneakers.com/Locations

From the location search page enter an **address**, **city/state** or a **ZIP** code to look up locations close to the member.

Your search results will populate from the center of the location you entered.