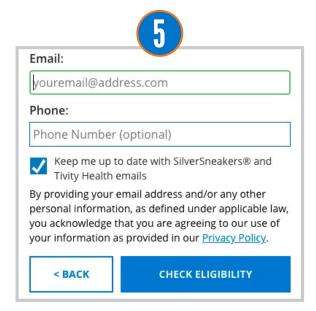

Enter member's Date of Birth and then click **Next**.

Enter member's ZIP Code and then click **Next**.

Enter member's Email Address\* and Phone Number (optional) then click **Check Eligibility.** 

\*Valid email address is needed if the member would like to create and take advantage of our online member portal. An email address can only be linked to one account. Each individual will need a separate email address to register online.