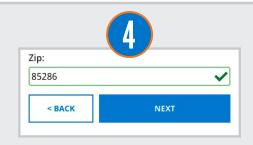

Enter member's Date of Birth and then click **Next**.

Enter member's ZIP Code and then click **Next**.

Enter member's Email Address\* and Phone Number (optional) then click **Check Eligibility.** 

\*Valid email address is needed if the member would like to create and take advantage of our online member portal. An email address can only be linked to one account. Each individual will need a separate email address to register online.