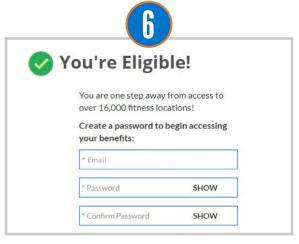

Enter member's Date of Birth and then click **Next**.

Enter member's ZIP Code and then click **Next**.

Enter member's Email Address\* and Phone Number (optional) then click **Check Eligibility.** 

\*Valid email address is needed if the member would like to create and take advantage of our online member portal. An email address can only be linked to one account. Each individual will need a separate email address to register online.

Complete the online account information or provide the member their SilverSneakers ID number.

**Note:** If you receive an error message as a result of your search, please call **SilverSneakers Customer Service at 1-888-423-4632** Monday through Friday from 8 a.m. to 8 p.m. ET.