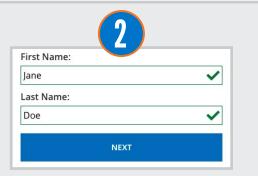

## CHECK MEMBER ELIGIBILITY ON THE SILVERSNEAKERS WEBSITE

Enter the following URL into a web browser: SilverSneakers.com/FitnessRX

Once on the page, enter the member's First Name and Last Name, and then click **Next**.