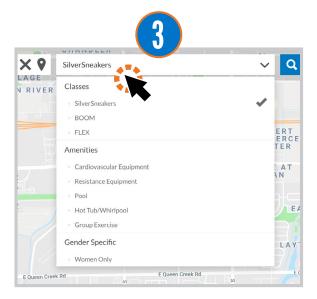

## **Filtering options:**

You can select SilverSneakers®, SilverSneakers BOOM™ or SilverSneakers FLEX® class types to narrow your search. You can also search by Amenities and Gender Specific locations.

Note: You should not select multiple options at once as it will look for a location which has **all** the options selected.